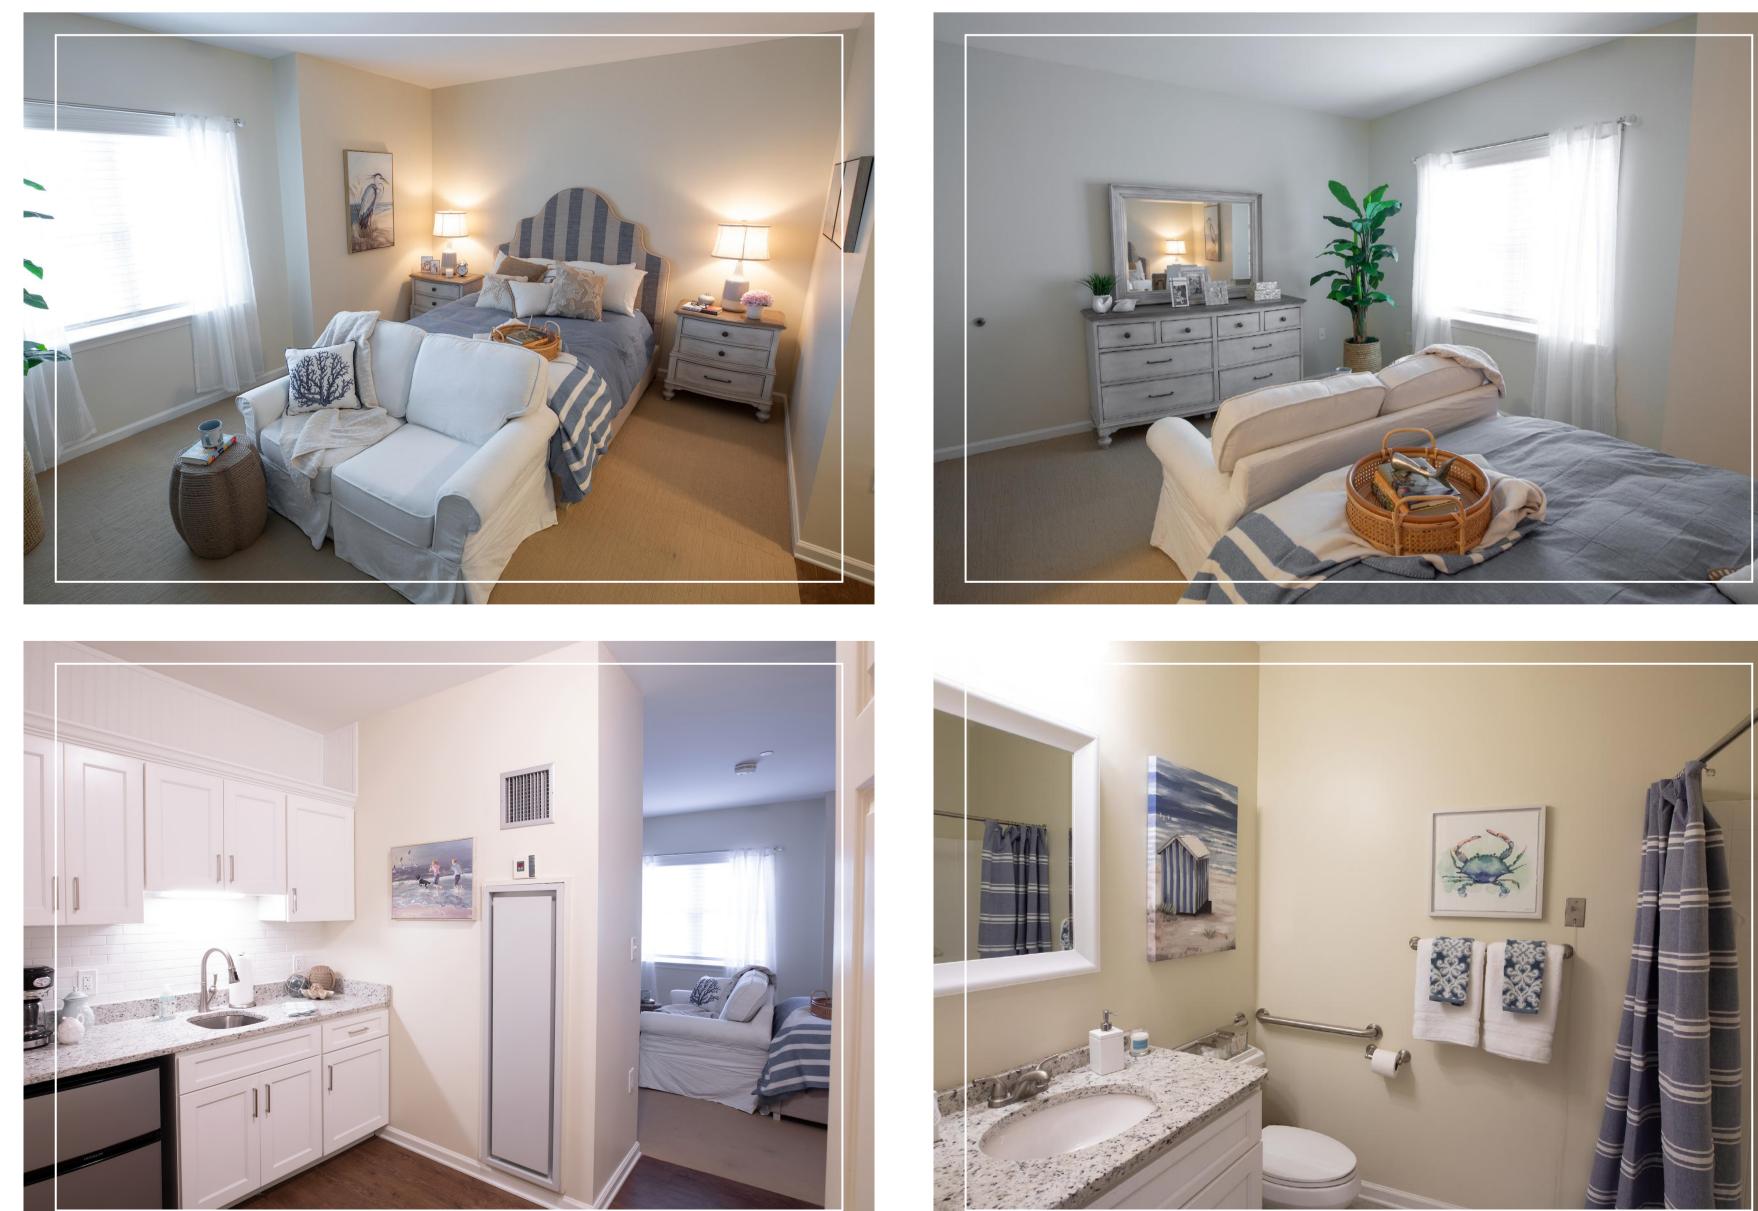

# **STUDIO** 333 TO 357 SQUARE FEET

### APARTMENT GALLERY

#### **SAFETY & ROOM FEATURES**

- 12 Steel Construction-shelter in Place
- Generator for Individual Resident Apartments

#### **KITCHEN & BATHROOM FEATURES**

- Wood Cabinets Made in Virginia
- Uniquely Keyed Apartment Entry
- GPS Pendants for Resident Location
- Safely Secured Grab Bars, Toilet Paper Holder, Towel Rack & Hooks
- Windows with Panes, Insulation, & Ability to Clean from Outside
- Temperature Control System
- Spacious 9' Ceilings
- Wi-Fi, cable ready and phone outlet available
- Water, Garbage, Recycling, & Electric Included
- Two-inch Faux Wood Blinds
- Upgraded Brushed Nickel Light Fixtures & Chandeliers
- Bedroom & Linen Closet for Ample Storage

- Ceiling Height Cabinets with Crown Moulding
- Mini Fridge
- Soft Closure Drawers
- Quartz Counter Tops
- Brushed Nickel Hardware & Faucets
- Kitchen Stainless Steel Sink
- Upgraded "Subway Tile" Back Splash
- Tile Shower with Linear Drain
- Adjustable Stainless Steel Shower Head with Hand-held Option
- 12x24 Tiles on Select Bathroom Floors