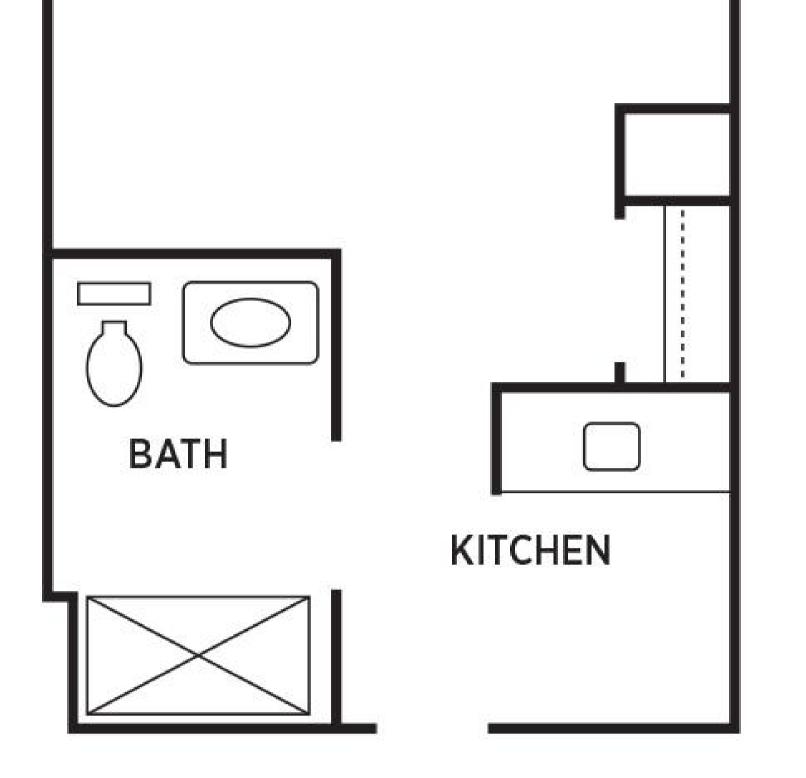

### At Bay Lake, we redefine senior living.

Offering Independent Living, Assisted Living and Inspiritás Memory Care in three spacious and tastefully decorated apartment styles to choose from.

# APARTMENT-STYLE LIVING





# **STUDIO** 333 TO 357 SQUARE FEET



#### **SAFETY & ROOM FEATURES**

- 12 Steel Construction-shelter in Place
- Generator for Individual Resident Apartments

#### **KITCHEN & BATHROOM FEATURES**

- Wood Cabinets Made in Virginia
- Uniquely Keyed Apartment Entry
- GPS Pendants for Resident Location
- Safely Secured Grab Bars, Toilet Paper Holder, Towel Rack & Hooks
- Windows with Panes, Insulation, & Ability to Clean from Outside
- Temperature Control System
- Spacious 9' Ceilings
- Wi-Fi, cable ready and phone outlet available
- Water, Garbage, Recycling, & Electric Included
- Two-inch Faux Wood Blinds
- Upgraded Brushed Nickel Light Fixtures & Chandeliers
- Bedroom & Linen Closet for Ample Storage

- Ceiling Height Cabinets with Crown Moulding
- Mini Fridge
- Soft Closure Drawers
- Q