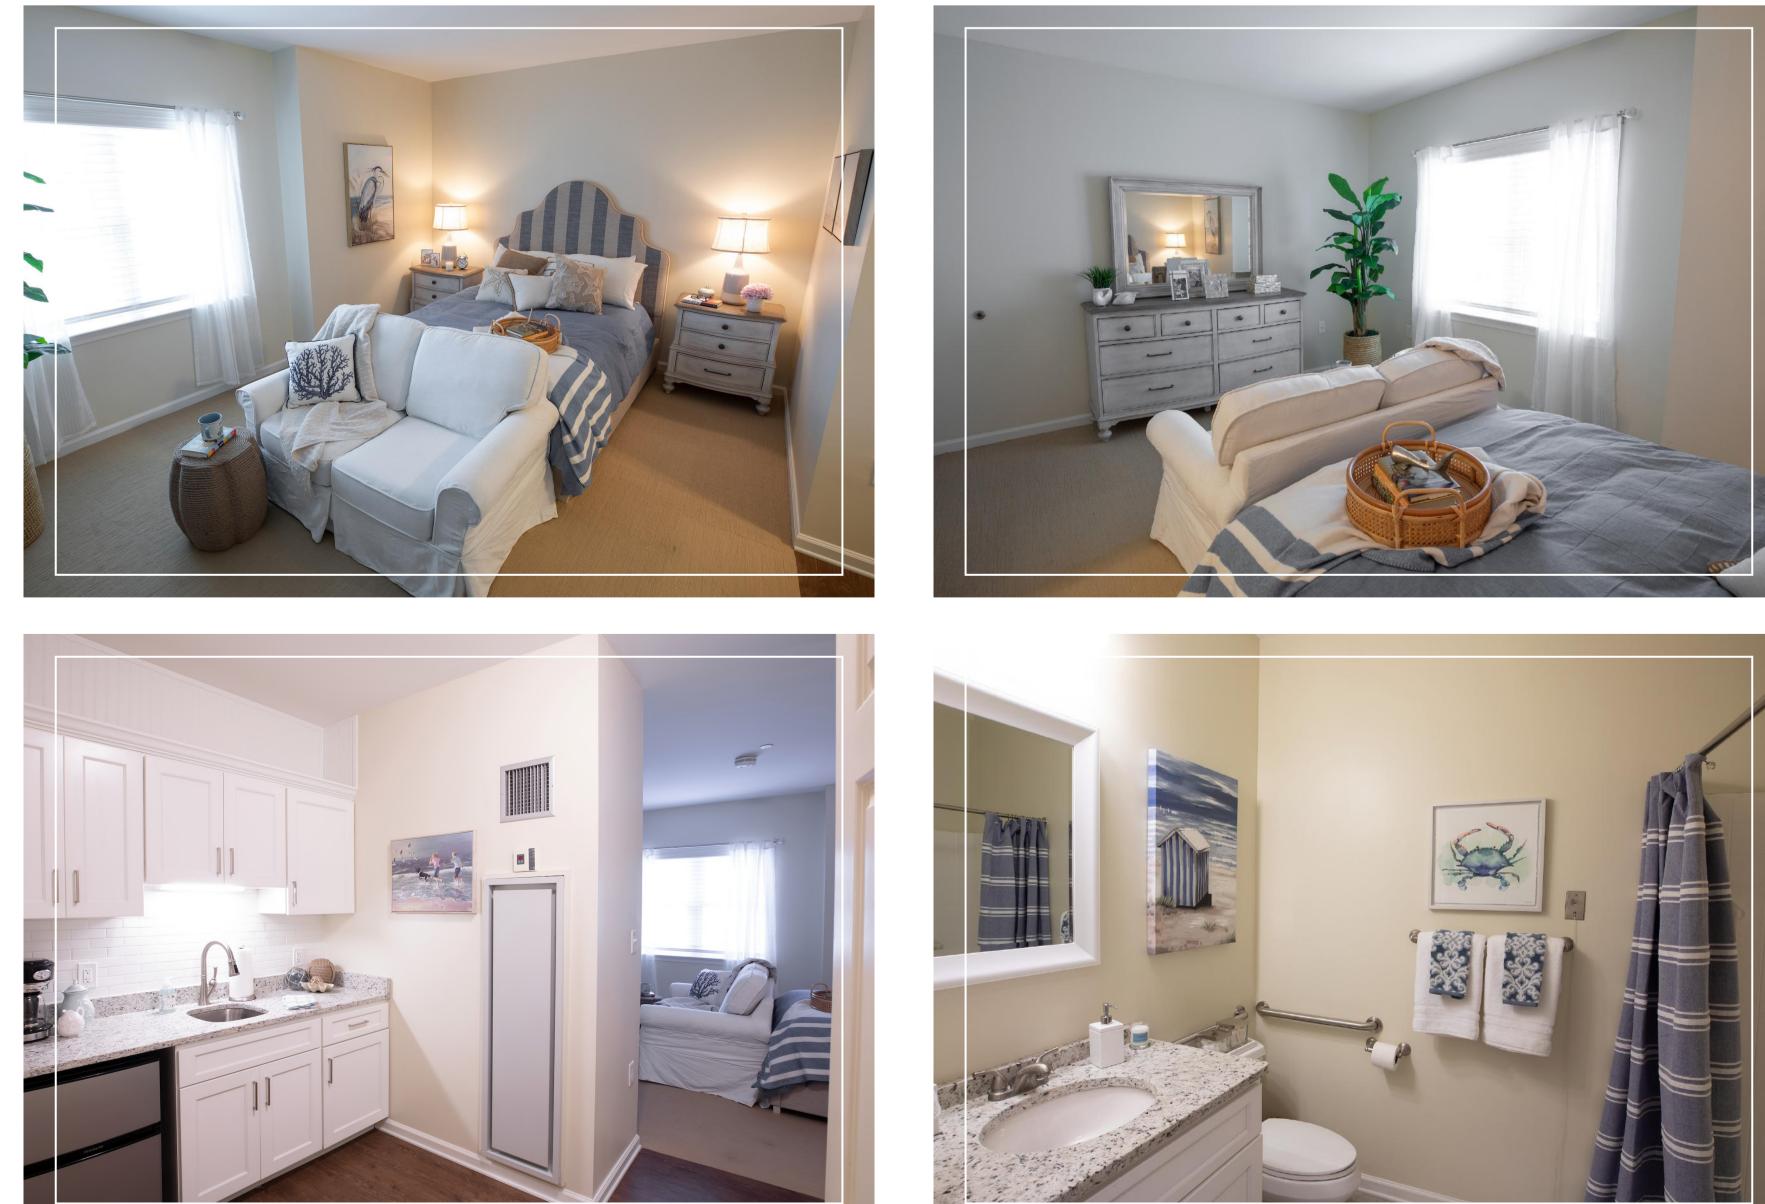

# **STUDIO** 333 TO 357 SQUARE FEET

### APARTMENT GALLERY

#### **SAFETY & ROOM FEATURES**

- 12 Steel Construction-shelter in Place
- Generator for Individual Resident Apartments

#### **KITCHEN & BATHROOM FEATURES**

- Wood Cabinets Made in Virginia
- Uniquely Keyed Apartment Entry
- GPS Pendants for Resident Location
- Safely Secured Grab Bars, Toilet Paper Holder, Towel Rack & Hooks
- Windows with Panes, Insulation, & Ability to Clean from Outside
- Temperature Control System
- Spacious 9' Ceilings
- Wi-Fi, cable ready and phone outlet available
- Water, Garbage, Recycling, & Electric Included
- Two-inch Faux Wood Blinds
- Upgraded Brushed Nickel Light Fixtures & Chandeliers
- Bedroom & Linen Closet for Ample Storage

- Ceiling Height Cabinets with Crown Moulding
- Mini Fridge
- Soft Closure Drawers
- Quartz Counter Tops
- Brushed Nickel Hardware & Faucets
- Kitchen Stainless Steel Sink
- Upgraded "Subway Tile" Back Splash
- Tile Shower with Linear Drain
- Adjustable Stainless Steel Shower Head with Hand-held Option
- 12x24 Tiles on Select Bathroom Floors