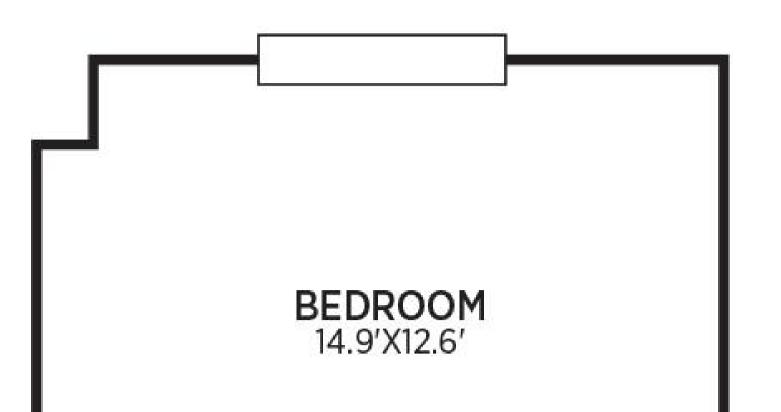

### At Bay Lake, we redefine senior living.

Offering Independent Living, Assisted Living and Inspiritás Memory Care in three spacious and tastefully decorated apartment styles to choose from.

# APARTMENT-STYLE LIVING





# **STUDIO** 333 TO 357 SQUARE FEET



#### **SAFETY & ROOM FEATURES**

- 12 Steel Construction-shelter in Place
- Generator for Individual Resident Apartments

#### **KITCHEN & BATHROOM FEATURES**

- Wood Cabinets Made in Virginia
- Uniquely Keyed Apartment Entry
- GPS Pendants for Resident Location
- Safely Secured Grab Bars, Toilet Paper Holder, Towel Rack & Hooks
- Windows with Panes, Insulation, & Ability to Clean from Outside
- Temperature Control System
- Spacious 9' Ceilings
- Wi-Fi, cable ready and phone outlet available
- Water, Garbage, Recycling, & Electric Included
- Two-inch Faux Wood Blinds
- Upgraded Brushed Nickel Light Fixtures & Chandeliers
- Bedroom & Linen Closet for Ample Storage

- Ceiling Height Cabinets with Crown Moulding
- Mini Fridge
- Soft Closure Drawers
-